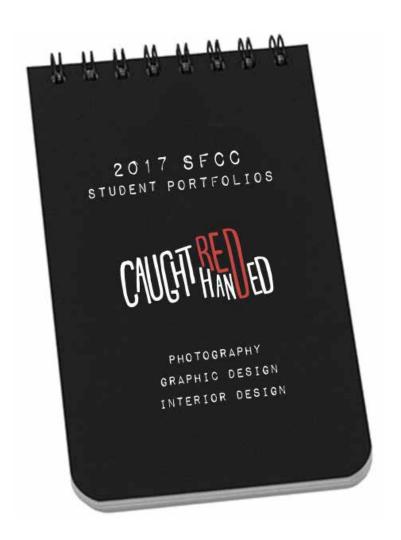

Rachael Bambino
Galina Dashkovska
Conner Crowe

### **LOGO**





SPOKANE FALLS COMMUNITY COLLEGE

GRAPHIC DESIGN · PHOTOGRAPHY · INTERIOR DESIGN

JUNE 9TH 5-8PM @ RIVERSIDE PLACE







## **ADVERTISING TIMELINE**



\*throughout the process we will continuously be updating the facebook page with sponsors and reminders of the event.

#### SOCIAL MEDIA





#### **POSTCARD**





#### HTML EMAIL

ONE MONTH OUT



ONE WEEK OUT



#### **SIGNAGE**



#### LOOK BOOK





### SPECIALTY PROMOTION





#### **WEBSITE**





#### THE THREE PROGRAMS

Graphic Design Photography Interior Design











































Copyright © 2016. All rights reserved. Made by SFCC Graphic Design Students.

# THANK YOU!