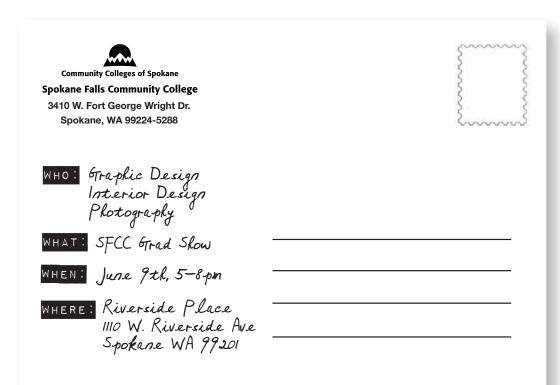

Rachael Bambino
Galina Dashkovska
Conner Crowe

### **LOGO**





SPOKANE FALLS COMMUNITY COLLEGE

GRAPHIC DESIGN · PHOTOGRAPHY · INTERIOR DESIGN

JUNE 9TH 5-8PM @ RIVERSIDE PLACE







## **ADVERTISING TIMELINE**



\*throughout the process we will continuously be updating the facebook page with sponsors and reminders of the event.

#### SOCIAL MEDIA





#### **POSTCARD**





#### HTML EMAIL

ONE MONTH OUT



ONE WEEK OUT



#### **SIGNAGE**



#### LOOK BOOK





### SPECIALTY PROMOTION





#### **WEBSITE**





#### THE THREE PROGRAMS

Graphic Design Photography Interior Design











































Copyright © 2016. All rights reserved. Made by SFCC Graphic Design Students.

# THANK YOU!