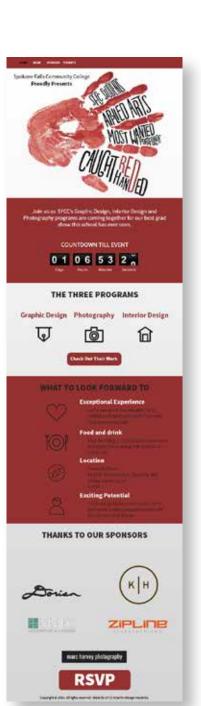

Rachael Bambino
Galina Dashkovska
Conner Crowe

### **LOGO**





SPOKANE FALLS COMMUNITY COLLEGE

GRAPHIC DESIGN · PHOTOGRAPHY · INTERIOR DESIGN

JUNE 9TH 5-8PM @ RIVERSIDE PLACE







## **ADVERTISING TIMELINE**



\*throughout the process we will continuously be updating the facebook page with sponsors and reminders of the event.

#### SOCIAL MEDIA





#### **POSTCARD**





#### HTML EMAIL

ONE MONTH OUT



ONE WEEK OUT



#### **SIGNAGE**



#### LOOK BOOK





### SPECIALTY PROMOTION





#### **WEBSITE**





#### THE THREE PROGRAMS

Graphic Design Photography Interior Design











































Copyright © 2016. All rights reserved. Made by SFCC Graphic Design Students.

# THANK YOU!