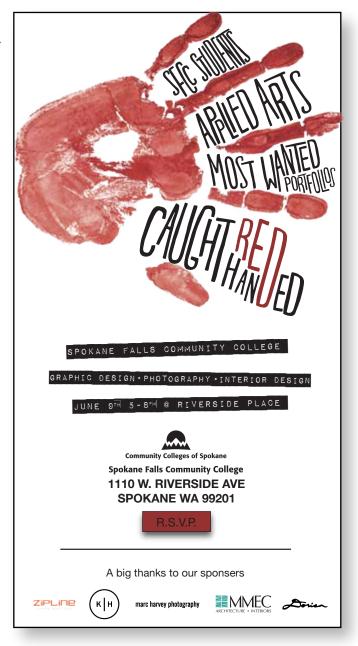

Rachael Bambino
Galina Dashkovska
Conner Crowe

### **LOGO**





SPOKANE FALLS COMMUNITY COLLEGE

GRAPHIC DESIGN · PHOTOGRAPHY · INTERIOR DESIGN

JUNE 9TH 5-8PM @ RIVERSIDE PLACE







## **ADVERTISING TIMELINE**



\*throughout the process we will continuously be updating the facebook page with sponsors and reminders of the event.

#### SOCIAL MEDIA





#### **POSTCARD**





#### HTML EMAIL

ONE MONTH OUT



ONE WEEK OUT



#### **SIGNAGE**



#### LOOK BOOK





### SPECIALTY PROMOTION





#### **WEBSITE**





#### THE THREE PROGRAMS

Graphic Design Photography Interior Design











































Copyright © 2016. All rights reserved. Made by SFCC Graphic Design Students.

# THANK YOU!