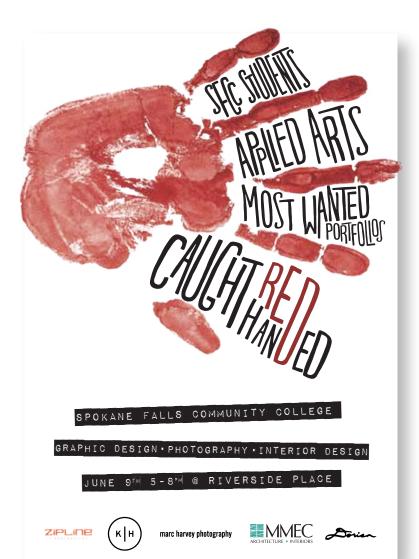

### **LOGO**

SPOKANE FALLS COMMUNITY COLLEGE

GRAPHIC DESIGN · PHOTOGRAPHY · INTERIOR DESIGN

JUNE 9TH 5-8PM @ RIVERSIDE PLACE