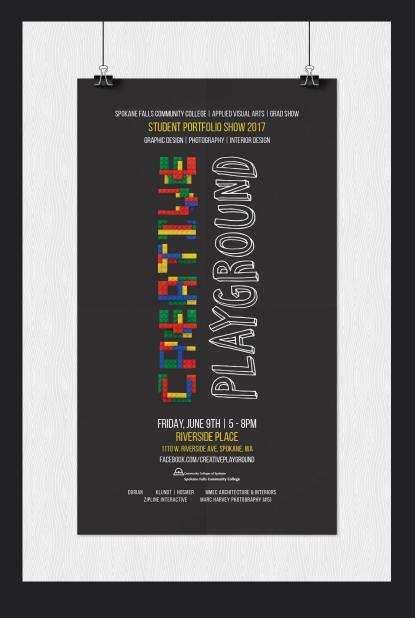

#### **POSTERS**

#### STUDENT PORTFOLIO SHOW 2017

GRAPHIC DESIGN | PHOTOGRAPHY | INTERIOR DESIGN

Community Colleges of Spokane Spokane Falls Community College

#### FRIDAY, JUNE 9TH | 5 - 8PM RIVERSIDE PLACE

1110 W. RIVERSIDE AVE. SPOKANE. WA FACEBOOK.COM/CREATIVEPLAYGROUND

DORIAN KLUNDT | HOSMER (#2) MMEC ARCHITECTURE & INTERIORS

ZIPLINE INTERACTIVE

MARC HARVEY PHOTOGRAPHY