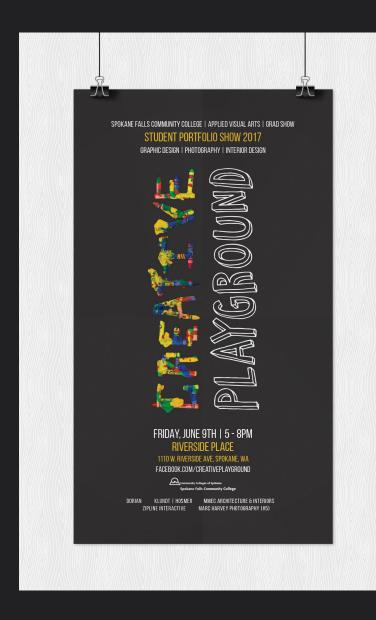

#### **POSTERS**

### COLORING PAGE POSTER

SPOKANE FALLS COMMUNITY COLLEGE | APPLIED VISUAL ARTS | GRAD SHOW

#### STUDENT PORTFOLIO SHOW 2017

GRAPHIC DESIGN | PHOTOGRAPHY | INTERIOR DESIGN

Community Colleges of Spokane Spokane Falls Community College

#### FRIDAY, JUNE 9TH | 5 - 8PM RIVERSIDE PLACE

1110 W. RIVERSIDE AVE. SPOKANE. WA FACEBOOK.COM/CREATIVEPLAYGROUND

DORIAN KLUNDT | HOSMER (#2) MMEC ARCHITECTURE & INTERIORS

ZIPLINE INTERACTIVE

MARC HARVEY PHOTOGRAPHY