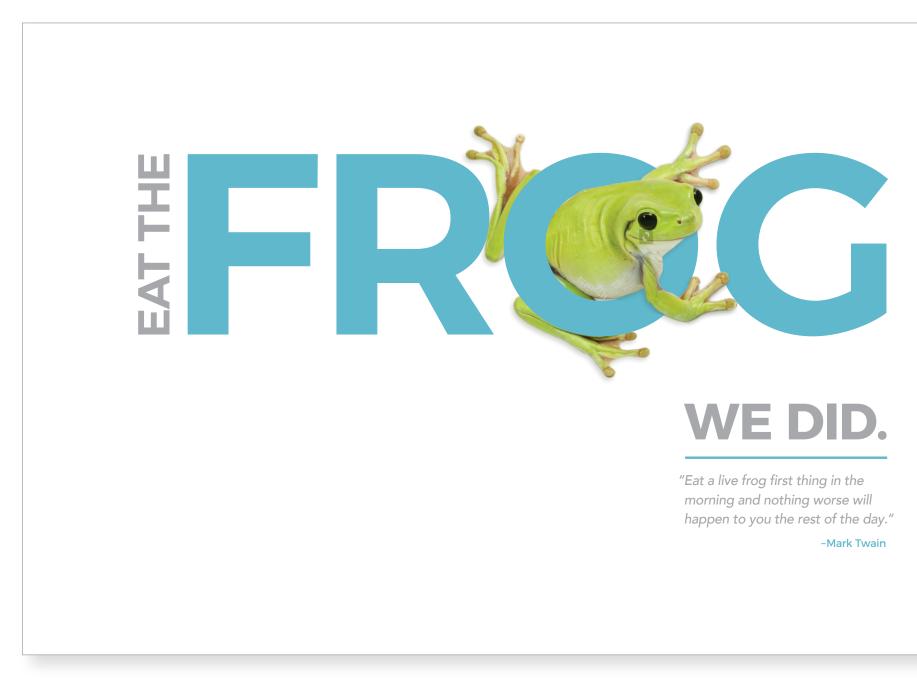

# "Eat a live frog first thing in the morning and nothing worse will happen to you the rest of the day."

-Mark Twain