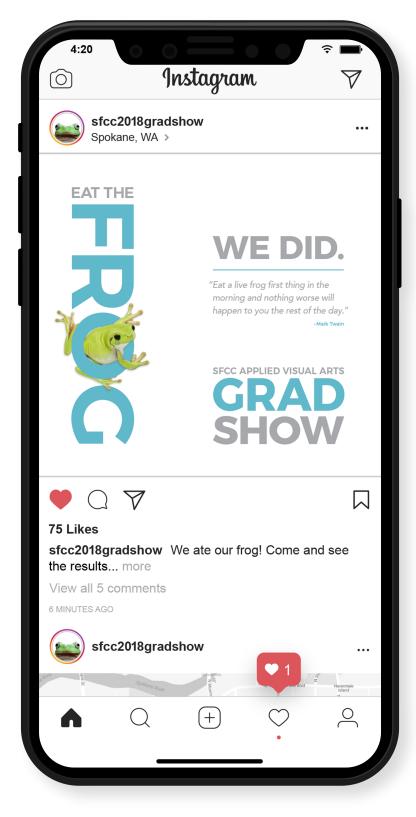

|                                  |



### O INSTAGRAM





MAILER FRONT





### MAILER BACK



Non-profit Organization U.S. Postage PAID Permit No. 714



### 4 weeks

Website Launched.
Social media pages created.
Social media invites and link to the website sent.







Direct mailers sent.
Drop off leave behinds.
First email sent.



Posters go up.First email reminder sent.

### Day of the event

Final social media posts.Final email reminder sent.





# Thank you!