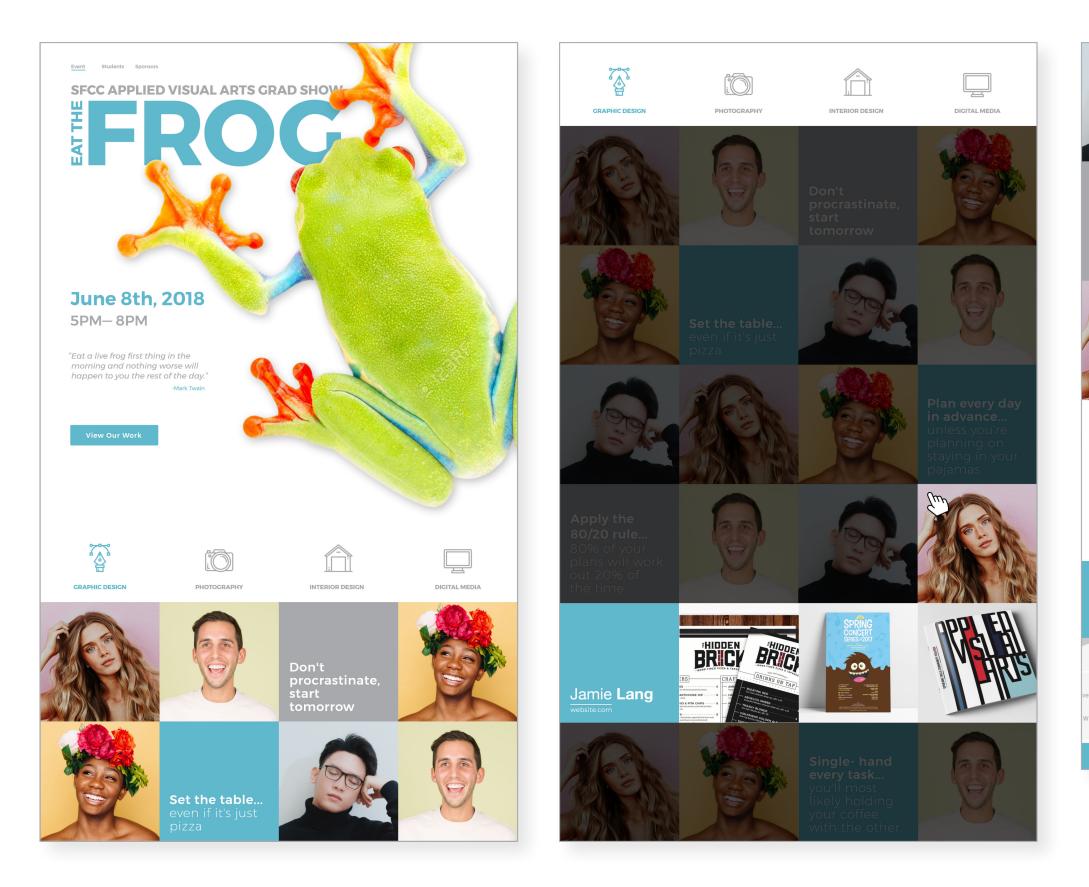

# "Eat a live frog first thing in the morning and nothing worse will happen to you the rest of the day."

-Mark Twain

# **21 WAYS TO STOP PROCRASTINATING**

- **1.** Set the table.
- 2. Plan every day in advance.
- **3. Apply** the 80/20 rule
- 4. Consider the consequences.
- 5. Practice the ABCDE method continually.
- 6. Focus on key result areas.
- 7. Obey the Law of Forced Efficiency.
- 8. Prepare thoroughly before you begin.
- 9. Do your homework.
- **10. Leverage** your key special talents.
- 11. Identify your key restraints.

- 12. Take it one oil barrel at a time.
- **13. Put** the pressure on yourself.
- 14. Maximize your personal powers.
- 15. Motivate yourself into action.
- **16. Practice** creative procrastination.
- **17. Do** the most difficult task first.
- **18. Slice** and dice the task.
- **19.** Create large chunks of time.
- **20. Develop** a sense of urgency.
- **21.** Single-handle every task.

Set the table...

Plan every day in advance...

Identify your key restraints...

# Create large chunks of time...

## Single-hand every task... be holding your coffee with the

**Practice creative** procrastination...

EAT THE