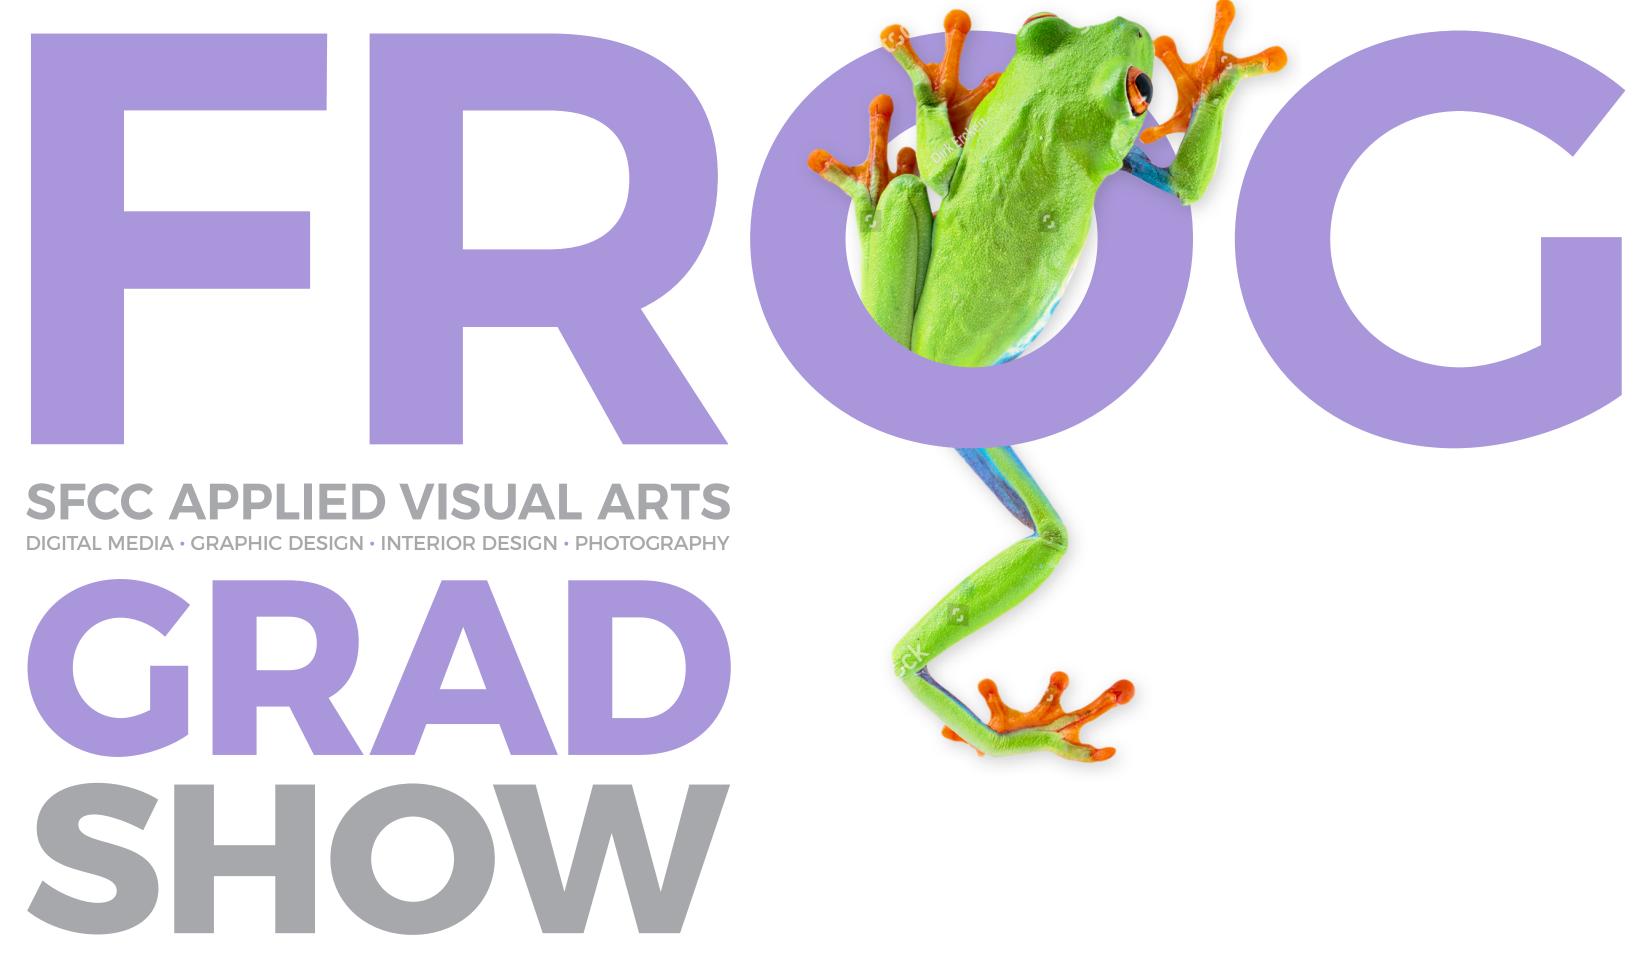

# **21 WAYS TO STOP PROCRASTINATING**

- **1.** Set the table.
- 2. Plan every day in advance.
- **3. Apply** the 80/20 rule
- 4. Consider the consequences.
- 5. Practice the ABCDE method continually.
- 6. Focus on key result areas.
- 7. Obey the Law of Forced Efficiency.
- 8. Prepare thoroughly before you begin.
- 9. Do your homework.
- **10. Leverage** your key special talents.
- 11. Identify your key restraints.

- 12. Take it one oil barrel at a time.
- **13. Put** the pressure on yourself.
- 14. Maximize your personal powers.
- 15. Motivate yourself into action.
- **16. Practice** creative procrastination.
- **17. Do** the most difficult task first.
- **18. Slice** and dice the task.
- **19.** Create large chunks of time.
- **20. Develop** a sense of urgency.
- **21.** Single-handle every task.