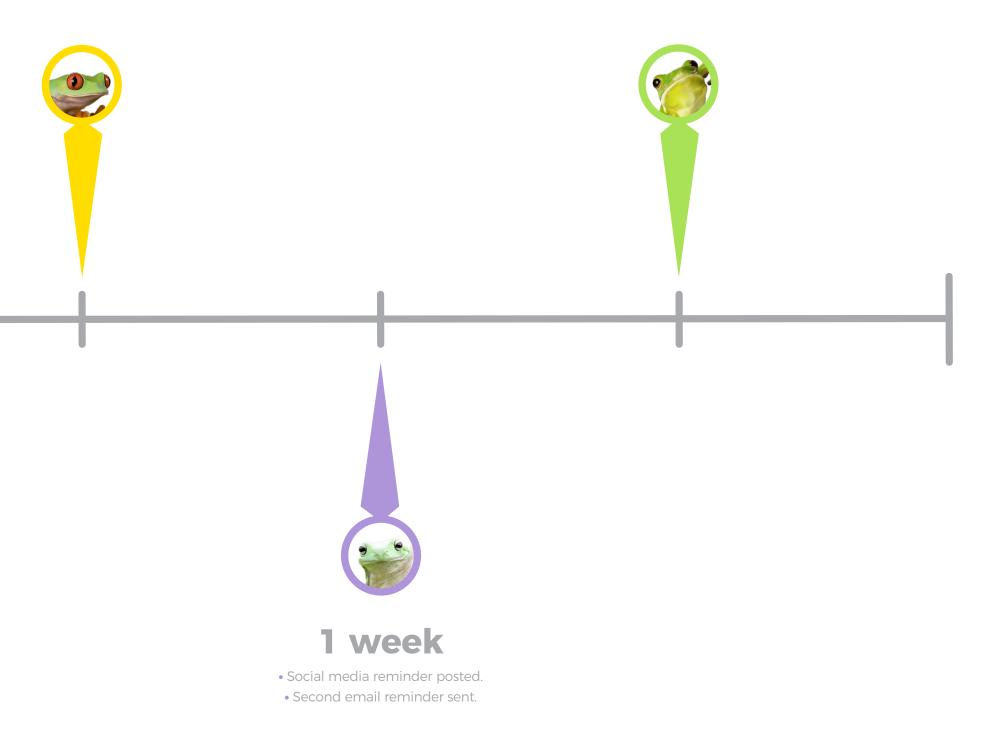

### 4 weeks

Website Launched.
Social media pages created.
Social media invites and link to the website sent.

Direct mailers sent.
Drop off leave behinds.
First email sent.

Posters go up.First email reminder sent.

### Day of the event

Final social media posts.Final email reminder sent.